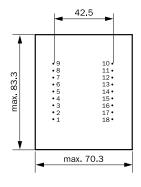

# Type cast housing "A" with 18 connection pins

View looking onto pins

 $\label{eq:decomposition} \mbox{Dimensions without tolerances} \pm 0.3 \mbox{ mm,} \\ \mbox{rights to make alterations and improvements hereby reserved}$ 