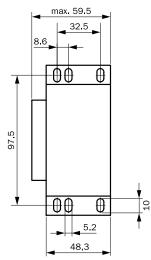

## Type cast housing "B" with 12 connection pins

 $\label{eq:Dimensions} \mbox{Dimensions without tolerances} \pm 0.3 \mbox{ mm,} \\ \mbox{rights to make alterations and improvements hereby reserved}$