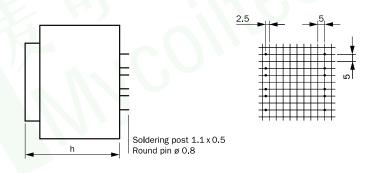

### Type cast housing "A" with 12 connection pins

View looking onto pins

 $\label{eq:Dimensions} \mbox{Dimensions without tolerances} \pm 0.3 \mbox{ mm,} \\ \mbox{rights to make alterations and improvements hereby reserved}$ 

 $\label{eq:Dimensions} \mbox{Dimensions without tolerances} \pm 0.3 \mbox{ mm,} \\ \mbox{rights to make alterations and improvements hereby reserved}$