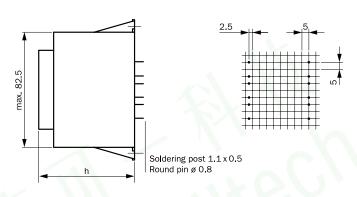

### Type cast housing "A" with 12 connection pins

View looking onto pins

 $\label{eq:Dimensions} \mbox{Dimensions without tolerances} \pm 0.3 \mbox{ mm,} \\ \mbox{rights to make alterations and improvements hereby reserved}$ 