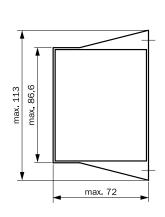

Type cast housing "C" for upright mounting

 $\label{eq:definition} \mbox{Dimensions without tolerances} \pm 0.3 \mbox{ mm,} \\ \mbox{rights to make alterations and improvements hereby reserved}$ 

View looking onto pins

 $\label{eq:Dimensions} \mbox{Dimensions without tolerances} \pm 0.3 \mbox{ mm,} \\ \mbox{rights to make alterations and improvements hereby reserved}$