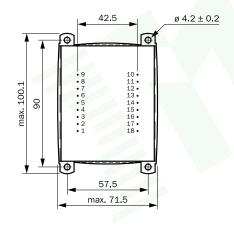

# Type cast housing "A" with 18 connection pins

View looking onto pins

 $\label{eq:decomposition} \mbox{Dimensions without tolerances} \pm 0.3 \mbox{ mm,} \\ \mbox{rights to make alterations and improvements hereby reserved}$ 