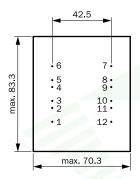

### Type cast housing "A" with 12 connection pins

View looking onto pins

 $\label{eq:Dimensions} \mbox{Dimensions without tolerances} \pm 0.3 \mbox{ mm,} \\ \mbox{rights to make alterations and improvements hereby reserved}$ 