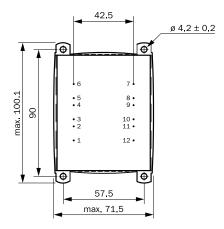

### Type cast housing "A" with 12 connection pins

View looking onto pins

 $\label{eq:Dimensions} \mbox{Dimensions without tolerances} \pm 0.3 \mbox{ mm,} \\ \mbox{rights to make alterations and improvements hereby reserved}$ 