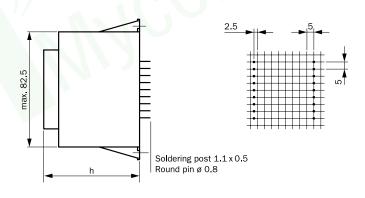

# Type cast housing "A" with 18 connection pins

View looking onto pins

 $\label{eq:decomposition} \mbox{Dimensions without tolerances} \pm 0.3 \mbox{ mm,} \\ \mbox{rights to make alterations and improvements hereby reserved}$ 