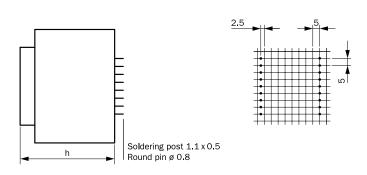

# Type cast housing "A" with 18 connection pins

View looking onto pins

 $\label{eq:decomposition} \mbox{Dimensions without tolerances} \pm 0.3 \mbox{ mm,} \\ \mbox{rights to make alterations and improvements hereby reserved}$ 

 $\label{eq:Dimensions} \mbox{Dimensions without tolerances} \pm 0.3 \mbox{ mm,} \\ \mbox{rights to make alterations and improvements hereby reserved}$